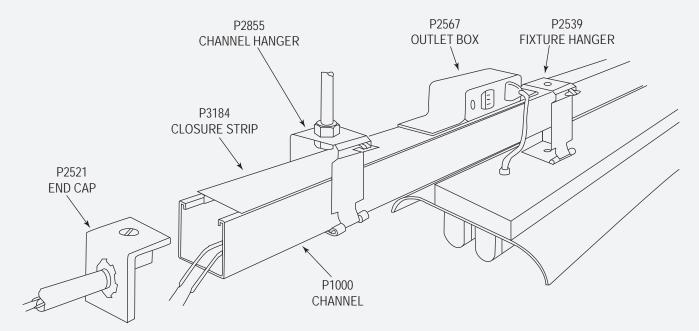

## Complete installation in minutes. No screws, bolts or cotter pins to lose.

Unistrut's extensive line of fixture hangers, fittings, junction boxes, hardware and cable clamps can be used with standard channel and closure strips to construct a complete electrical raceway and support system.