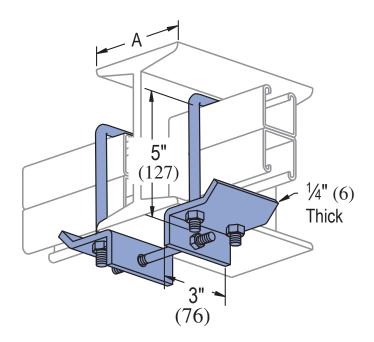

Hole Diameter: %6" (14mm); Hole Spacing - From End: 1%e" (21mm); Hole Spacing - On Center: 1%" (48mm); Width: 1%" (41mm); Thickness: %" (6mm)

Note: When used for mechanical supports, load capacities of brackets and fittings should be in compliance with the American Standard Code for Pressure Piping.