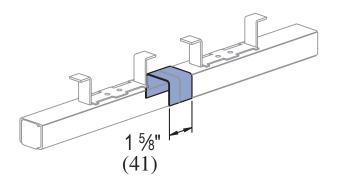

## P3663, P4663

JOINT COVERS

| Part<br>Number | Use With<br>Insert Series | Wt/100 pcs<br>Lbs <i>(kg)</i> |
|----------------|---------------------------|-------------------------------|
| P3663          | P3270                     | 10<br>4.5                     |
| P4663          | P3370                     | 6<br>2.7                      |

Note: Joint cover for use with 1<sup>5</sup>/" wide standard Unistrut inserts only.

| MATERIAL                                                                                                                                                                                                                                                                                     |                         | FINISHES                                                                           |  |
|----------------------------------------------------------------------------------------------------------------------------------------------------------------------------------------------------------------------------------------------------------------------------------------------|-------------------------|------------------------------------------------------------------------------------|--|
| Cold-formed inserts are manufactured from standard 12<br>gauge (2.7 mm) Unistrut channel sections conforming to ASTM<br>A1011 SS GR 33 or ASTM A653 GR 33, unless otherwise noted.<br>Hot-rolled inserts, as noted, are manufactured from carbon                                             |                         | Cold-formed, standard-duty, light-duty and spot concrete inserts are available in: |  |
|                                                                                                                                                                                                                                                                                              |                         | Perma-Green III (GR),                                                              |  |
| eel meeting physical requirements<br>inhibit concrete seepage, all in                                                                                                                                                                                                                        | ents of ASTM A283 GR D. | Hot dipped galvanized (HG), conforming to<br>ASTM A123 or A153;                    |  |
| or while to the event of the page, an indered (except spot inserts) are<br>provided with closure strips and end caps or foam filler, unless<br>otherwise requested.<br>Most concrete inserts are available in stainless steel on special<br>order. Consult factory for ordering information. |                         | Pre-galvanized (PG), conforming to ASTM A653 GR 3                                  |  |
|                                                                                                                                                                                                                                                                                              |                         | Plain (PL).                                                                        |  |
|                                                                                                                                                                                                                                                                                              |                         |                                                                                    |  |
|                                                                                                                                                                                                                                                                                              | Phone:                  |                                                                                    |  |
|                                                                                                                                                                                                                                                                                              |                         |                                                                                    |  |
| Address:                                                                                                                                                                                                                                                                                     |                         |                                                                                    |  |
| Notes 1:                                                                                                                                                                                                                                                                                     |                         |                                                                                    |  |
| Notes 2:                                                                                                                                                                                                                                                                                     |                         |                                                                                    |  |